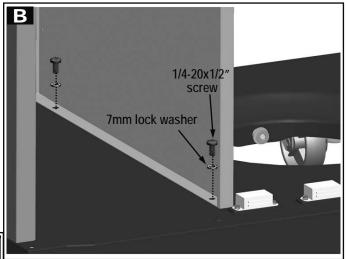

/8" self-tapping screws on each side.

Secure upper back panel to lower back panel using one 1/4-20x1/2" screw and 7mm lock washer, shown B.





Inside of cart, insert rear shield tabs into slots next to grease tray opening on upper back panel, shown **A**. Attach front shield tabs(with holes) under front brace with two #8x3/8" self-tapping screws, shown **B**.

Note: some parts omitted for clarity of illustration





Insert cart partition panel under control panel between side panels, shown A.

Attach cart partition panel to bottom shelf using two 1/4-20x1/2" screws and 7mm lock washers, shown B.

Attach cart partition panel to lower back panel using two #8x3/8" self-tapping screws, shown C.

Attach cart partition panel to front brace using one #8x3/8" self-tapping screw, shown D.









10

Connect each of the wires from the main burner electrodes into the back of the Electronic Ignition Module. Total (4) connections, shown **A**.

Connect the two wires [(a) and (b)] from the switch wiring harness into the back of the Electronic Ignition Module. Total (2) connections, shown **A**.

NOTE: Switch terminals are larger than electrode terminals and should only be installed in location shown as (a),(b). Release the cap and nut from electronic ignition module. Attach electronic ignition module to the cart partition panel with the nut, shown B.

Insert AA battery into ignition module, negative (-) end first. Then put on the cap, shown C.







11

Insert hinge pin on bottom of doors into hole in bottom shelf. Press upper hinge pin in front brace, align hinge hole on top of d